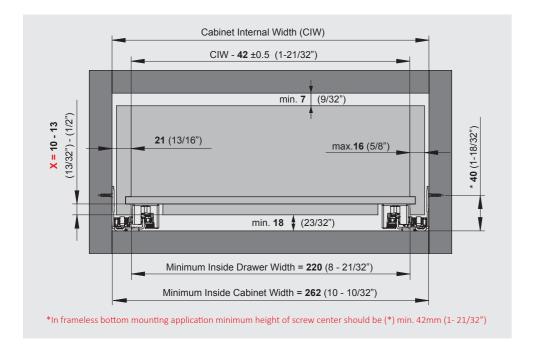

ns with more value-added solutions!





## Synchronisation for smart motion

SAMET continues to develop comfortable solutions for silence and smoothness on the slide systems. Thanks to our new and innovative synchronisation technology, Smart Slide Full Extension Slides will function more silently and smoothy.



# Long-lasting performance

Compatible with wide drawer size alternatives within a range of 9" to 21" lengths provide various options during furniture and cabinet production.

Smart Slide Full Fit brings innovative and high-end solutions together with it's superior performance.



## www.samet.com.tr

facebook.com/SametGroup

twitter.com/SametGroup

in linkedin.com: Samet Kalıp ve Madeni Eşya San. ve Tic. A.Ş.

youtube.com/sametinternational



#### Drawer and Cabinet Dimensions



#### Drawer Back Preparation



### Rear Mounting Bracket



#### Slide Mounting Specifications



#### Setback Table for Standard & Inset Drawer Application















|           |                                              | Smart Slide Full Fit |
|-----------|----------------------------------------------|----------------------|
| CODE      | DESCRIPTION                                  | PACKING              |
| 127249410 | Smart Slide Full Ext Soft-Close Full Fit 9"  | 6 Set                |
| 127249411 | Smart Slide Full Ext Soft-Close Full Fit 12" | 6 Set                |
| 127249412 | Smart Slide Full Ext Soft-Close Full Fit 15" | 6 Set                |
| 127249413 | Smart Slide Full Ext Soft-Close Full Fit 18" | 6 Set                |
| 127249414 | Smart Slide Full Ext So