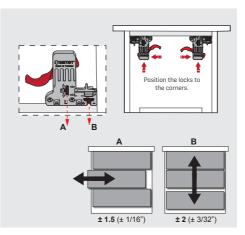

s. Thanks to our new and innovative synchronisation technology, Smart Slide Full Extension Slides will function more silently and smoothy.



# Long-lasting performance

Compatible with wide drawer size alternatives within a range of 9" to 21" lengths provide various options during furniture and cabinet production.

Smart Slide Full Fit brings innovative and high-end solutions together with it's superior performance.



## www.samet.com.tr

facebook.com/SametGroup

twitter.com/SametGroup

in linkedin.com: Samet Kalıp ve Madeni Eşya San. ve Tic. A.Ş.

youtube.com/sametinternational



#### Drawer and Cabinet Dimensions



#### Drawer Back Preparation



### Rear Mounting Bracket



#### Slide Mounting Specifications



#### Setback Table for Standard & Inset Drawer Application















|           |                                              | Smart Slide Full Fit |
|-----------|----------------------------------------------|----------------------|
| CODE      | DESCRIPTION                                  | PACKING              |
| 127249410 | Smart Slide Full Ext Soft-Close Full Fit 9"  | 6 Set                |
| 127249411 | Smart Slide Full Ext Soft-Close Full Fit 12" | 6 Set                |
| 127249412 | Smart Slide Full Ext Soft-Close Full Fit 15" | 6 Set                |
| 127249413 | Smart Slide Full Ext Soft-Close Full Fit 18" | 6 Set                |
| 127249414 | Smart Slide Full Ext Soft-Close Full Fit 21" | 6 Set                |

| -D            | Fu           | I <b>ll Fit Lock</b><br>Right-Left |
|---------------|--------------|-----------------------