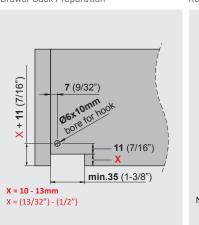

ns!





## Synchronisation for smart motion

SAMET continues to develop comfortable solutions for silence and smoothness on the slide systems. Thanks to our new and innovative synchronisation technology, Smart Slide Full Extension Slides will function more silently and smoothy.



# Long-lasting performance

Compatible with wide drawer size alternatives within a range of 9" to 21" lengths provide various options during furniture and cabinet production.

Smart Slide Full Fit brings innovative and high-end solutions together with it's superior performance.



## www.samet.com.tr

facebook.com/SametGroup

twitter.com/SametGroup

in linkedin.com: Samet Kalıp ve Madeni Eşya San. ve Tic. A.Ş.

youtube.com/sametinternational



#### Drawer and Cabinet Dimensions



#### Drawer Back Preparation



### Rear Mounting Bracket



#### Slide Mounting Specifications



#### Setback Table for Standard & Inset Drawer Application















|           |                                              | Smart Slide Full Fit |
|-----------|----------------------------------------------|----------------------|
| CODE      | DESCRIPTION                                  | PACKING              |
| 127249410 | Smart Slide Full Ext Soft-Close Full Fit 9"  | 6 Set                |
| 127249411 | Smart Slide Full Ext Soft-Close Full Fit 12" | 6 Set                |
| 127249412 | Smart Slide Full Ext Soft-Close Full Fit 15" | 6 Set                |
| 127249413 | Smart Slide Full Ext Soft-Close Full Fit 18" | 6 Set                |
| 127249414 | Smart Slide Full Ext Soft-Close Full Fit 21" | 6 Set