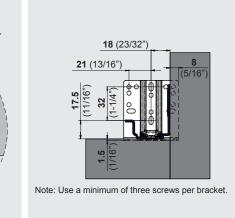

or smart motion

SAMET continues to develop comfortable solutions for silence and smoothness on the slide systems. Thanks to our new and innovative synchronisation technology, Smart Slide Full Extension Slides will function more silently and smoothy.



# Long-lasting performance

Compatible with wide drawer size alternatives within a range of 9" to 21" lengths provide various options during furniture and cabinet production.

Smart Slide Full Fit brings innovative and high-end solutions together with it's superior performance.



## www.samet.com.tr

facebook.com/SametGroup

twitter.com/SametGroup

in linkedin.com: Samet Kalıp ve Madeni Eşya San. ve Tic. A.Ş.

youtube.com/sametinternational



#### Drawer and Cabinet Dimensions



#### Drawer Back Preparation



### Rear Mounting Bracket



#### Slide Mounting Specifications



#### Setback Table for Standard & Inset Drawer Application















|           |                                              | Smart Slide Full Fit |
|-----------|----------------------------------------------|----------------------|
| CODE      | DESCRIPTION                                  | PACKING              |
| 127249410 | Smart Slide Full Ext Soft-Close Full Fit 9"  | 6 Set                |
| 127249411 | Smart Slide Full Ext Soft-Close Full Fit 12" | 6 Set                |
| 127249412 | Smart Slide Full Ext Soft-Close Full Fit 15" | 6 Set                |
| 127249413 | Smart Slide Full Ext Soft-Close Full Fit 18" | 6 Set                |
| 127249414 | Smart Slide Full Ext Soft-Close Full Fit 21" | 6 Set                |

| -D