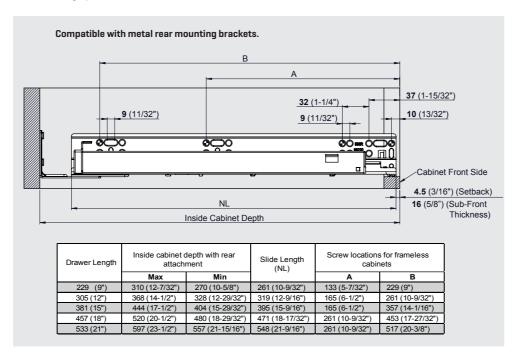

velop comfortable solutions for silence and smoothness on the slide systems. Thanks to our new and innovative synchronisation technology, Smart Slide Full Extension Slides will function more silently and smoothy.



# Long-lasting performance

Compatible with wide drawer size alternatives within a range of 9" to 21" lengths provide various options during furniture and cabinet production.

Smart Slide Full Fit brings innovative and high-end solutions together with it's superior performance.



## www.samet.com.tr

facebook.com/SametGroup

twitter.com/SametGroup

in linkedin.com: Samet Kalıp ve Madeni Eşya San. ve Tic. A.Ş.

youtube.com/sametinternational



#### Drawer and Cabinet Dimensions



#### Drawer Back Preparation



### Rear Mounting Bracket



#### Slide Mounting Specifications



#### Setback Table for Standard & Inset Drawer Application















|           |                                              | Smart Slide Full Fit |
|-----------|----------------------------------------------|----------------------|
| CODE      | DESCRIPTION                                  | PACKING              |
| 127249410 | Smart Slide Full Ext Soft-Close Full Fit 9"  | 6 Set                |
| 127249411 | Smart Slide Full Ext Soft-Close Full Fit 12" | 6 Set                |
| 127249412 | Smart Slide Full Ext Soft-Close Full Fit 15" | 6 Set                |
| 127249413 | Smart Slide Full Ext Soft-Close Full Fit 18" | 6 Set                |
| 127249414 | Smart Slide Full Ext Soft-Close Full Fit 21" | 6 Set                |

| -D            | Fu           | I <b>ll Fit Lock</