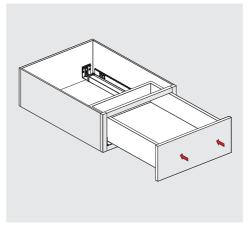

ems. Thanks to our new and innovative synchronisation technology, Smart Slide Full Extension Slides will function more silently and smoothy.



# Long-lasting performance

Compatible with wide drawer size alternatives within a range of 9" to 21" lengths provide various options during furniture and cabinet production.

Smart Slide Full Fit brings innovative and high-end solutions together with it's superior performance.



## www.samet.com.tr

facebook.com/SametGroup

twitter.com/SametGroup

in linkedin.com: Samet Kalıp ve Madeni Eşya San. ve Tic. A.Ş.

youtube.com/sametinternational



#### Drawer and Cabinet Dimensions



#### Drawer Back Preparation



### Rear Mounting Bracket



#### Slide Mounting Specifications



#### Setback Table for Standard & Inset Drawer Application















|           |                                              | Smart Slide Full Fit |
|-----------|----------------------------------------------|----------------------|
| CODE      | DESCRIPTION                                  | PACKING              |
| 127249410 | Smart Slide Full Ext Soft-Close Full Fit 9"  | 6 Set                |
| 127249411 | Smart Slide Full Ext Soft-Close Full Fit 12" | 6 Set                |
| 127249412 | Smart Slide Full Ext Soft-Close Full Fit 15" | 6 Set                |
| 127249413 | Smart Slide Full Ext Soft-Close Full Fit 18" | 6 Set                |
| 127249414 | Smart Slide Full Ext Soft-Close Full Fit 21" | 6 Set                |

| -D            | Fu           | I <b>ll Fit Lock</b><br>Right-Left |
|---------------|--------------|---------------------