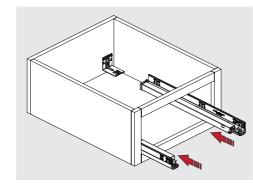

systems. Thanks to our new and innovative synchronisation technology, Smart Slide Full Extension Slides will function more silently and smoothy.



# Long-lasting performance

Compatible with wide drawer size alternatives within a range of 9" to 21" lengths provide various options during furniture and cabinet production.

Smart Slide Full Fit brings innovative and high-end solutions together with it's superior performance.



## www.samet.com.tr

facebook.com/SametGroup

twitter.com/SametGroup

in linkedin.com: Samet Kalıp ve Madeni Eşya San. ve Tic. A.Ş.

youtube.com/sametinternational



#### Drawer and Cabinet Dimensions



#### Drawer Back Preparation



### Rear Mounting Bracket



#### Slide Mounting Specifications



#### Setback Table for Standard & Inset Drawer Application















|           |                                              | Smart Slide Full Fit |
|-----------|----------------------------------------------|----------------------|
| CODE      | DESCRIPTION                                  | PACKING              |
| 127249410 | Smart Slide Full Ext Soft-Close Full Fit 9"  | 6 Set                |
| 127249411 | Smart Slide Full Ext Soft-Close Full Fit 12" | 6 Set                |
| 127249412 | Smart Slide Full Ext Soft-Close Full Fit 15" | 6 Set                |
| 127249413 | Smart Slide Full Ext Soft-Close Full Fit 18" | 6 Set                |
| 127249414 | Smart Slide Full Ext Soft-Close Full Fit 21" | 6 Set                |

| -D            | Fu           | I <b>ll Fit Lock</b><br>Right-Left |
|---------------|--------------|-----------------