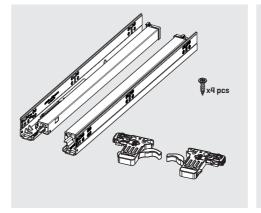

ide systems. Thanks to our new and innovative synchronisation technology, Smart Slide Full Extension Slides will function more silently and smoothy.



# Long-lasting performance

Compatible with wide drawer size alternatives within a range of 9" to 21" lengths provide various options during furniture and cabinet production.

Smart Slide Full Fit brings innovative and high-end solutions together with it's superior performance.



## www.samet.com.tr

facebook.com/SametGroup

twitter.com/SametGroup

in linkedin.com: Samet Kalıp ve Madeni Eşya San. ve Tic. A.Ş.

youtube.com/sametinternational



#### Drawer and Cabinet Dimensions



#### Drawer Back Preparation



### Rear Mounting Bracket



#### Slide Mounting Specifications



#### Setback Table for Standard & Inset Drawer Application















|           |                                              | Smart Slide Full Fit |
|-----------|----------------------------------------------|----------------------|
| CODE      | DESCRIPTION                                  | PACKING              |
| 127249410 | Smart Slide Full Ext Soft-Close Full Fit 9"  | 6 Set                |
| 127249411 | Smart Slide Full Ext Soft-Close Full Fit 12" | 6 Set                |
| 127249412 | Smart Slide Full Ext Soft-Close Full Fit 15" | 6 Set                |
| 127249413 | Smart Slide Full Ext Soft-Close Full Fit 18" | 6 Set                |
| 127249414 | Smart Slide Full Ext Soft-Close Full Fit 21" | 6 Set                |

| -D            | Fu           | I <b>ll Fit Lock</b><br>Right-Left |
|---------------|--------------|-------------