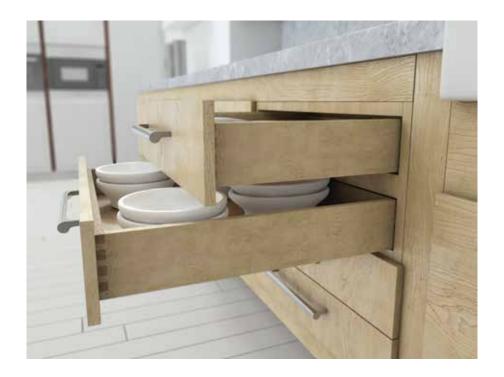

# Smart Slide Full Fit Full Extension Undermount Slides

Innovative design meets high expectations. Either you build a kitchen or bathroom, or a dovetail drawer for your wardrobe; Smart Slide offers you a wide range of possibilities.

Smart Slide was developed by SAMET R&D engineers with feather light movement and smooth soft closing system especially for fast, safe and easy installation. Inspire your designs with more value-added solutions!