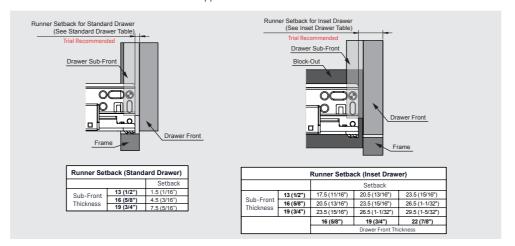

#### Setback Table for Standard & Inset Drawer Application

|           |                                              | Smart Slide Full Fit |
|-----------|----------------------------------------------|----------------------|
| CODE      | DESCRIPTION                                  | PACKING              |
| 127249410 | Smart Slide Full Ext Soft-Close Full Fit 9"  | 6 Set                |
| 127249411 | Smart Slide Full Ext Soft-Close Full Fit 12" | 6 Set                |
| 127249412 | Smart Slide Full Ext Soft-Close Full Fit 15" | 6 Set                |
| 127249413 | Smart Slide Full Ext Soft-Close Full Fit 18" | 6 Set                |
| 127249414 | Smart Slide Full Ext Soft-Close Full Fit 21" | 6 Set                |