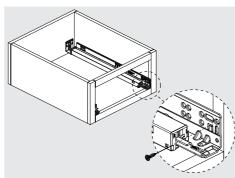

stems. Thanks to our new and innovative synchronisation technology, Smart Slide Full Extension Slides will function more silently and smoothy.



# Long-lasting performance

Compatible with wide drawer size alternatives within a range of 9" to 21" lengths provide various options during furniture and cabinet production.

Smart Slide Full Fit brings innovative and high-end solutions together with it's superior performance.



## www.samet.com.tr

facebook.com/SametGroup

twitter.com/SametGroup

in linkedin.com: Samet Kalıp ve Madeni Eşya San. ve Tic. A.Ş.

youtube.com/sametinternational



#### Drawer and Cabinet Dimensions



#### Drawer Back Preparation



### Rear Mounting Bracket



#### Slide Mounting Specifications



#### Setback Table for Standard & Inset Drawer Application















|           |                                              | Smart Slide Full Fit |
|-----------|----------------------------------------------|----------------------|
| CODE      | DESCRIPTION                                  | PACKING              |
| 127249410 | Smart Slide Full Ext Soft-Close Full Fit 9"  | 6 Set                |
| 127249411 | Smart Slide Full Ext Soft-Close Full Fit 12" | 6 Set                |
| 127249412 | Smart Slide Full Ext Soft-Close Full Fit 15" | 6 Set                |
| 127249413 | Smart Slide Full Ext Soft-Close Full Fit 18" | 6 Set                |
| 127249414 | Smart Slide Full Ext Soft-Close Full Fit 21" | 6 Set                |

| -D            | Fu           | I <b>ll Fit Lock</b><br>Right-Left |
|---------------|--------------|-------------------