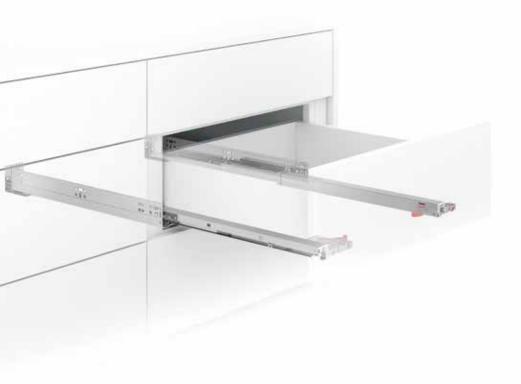

## Synchronisation for smart motion

SAMET continues to develop comfortable solutions for silence and smoothness on the slide systems. Thanks to our new and innovative synchronisation technology, Smart Slide Full Extension Slides will function more silently and smoothy.

# Long-lasting performance

Compatible with wide drawer size alternatives within a range of 9" to 21" lengths provide various options during furniture and cabinet production.

Smart Slide Full Fit brings innovative and high-end solutions together with it's superior performance.