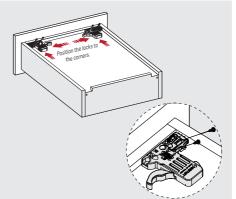

e systems. Thanks to our new and innovative synchronisation technology, Smart Slide Full Extension Slides will function more silently and smoothy.



# Long-lasting performance

Compatible with wide drawer size alternatives within a range of 9" to 21" lengths provide various options during furniture and cabinet production.

Smart Slide Full Fit brings innovative and high-end solutions together with it's superior performance.



## www.samet.com.tr

facebook.com/SametGroup

twitter.com/SametGroup

in linkedin.com: Samet Kalıp ve Madeni Eşya San. ve Tic. A.Ş.

youtube.com/sametinternational



#### Drawer and Cabinet Dimensions



#### Drawer Back Preparation



### Rear Mounting Bracket



#### Slide Mounting Specifications



#### Setback Table for Standard & Inset Drawer Application















|           |                                              | Smart Slide Full Fit |
|-----------|----------------------------------------------|----------------------|
| CODE      | DESCRIPTION                                  | PACKING              |
| 127249410 | Smart Slide Full Ext Soft-Close Full Fit 9"  | 6 Set                |
| 127249411 | Smart Slide Full Ext Soft-Close Full Fit 12" | 6 Set                |
| 127249412 | Smart Slide Full Ext Soft-Close Full Fit 15" | 6 Set                |
| 127249413 | Smart Slide Full Ext Soft-Close Full Fit 18" | 6 Set                |
| 127249414 | Smart Slide Full Ext Soft-Close Full Fit 21" | 6 Set                |

| -D            | Fu           | I <b>ll Fit Lock</b><br>Right-Left |
|---------------|--------------|---------------