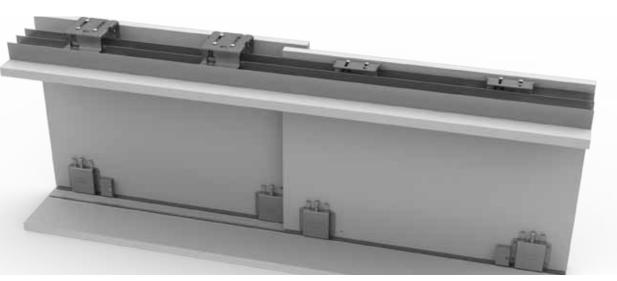

#### Standard Set Includes

Ĩ

~

Adjustable Lower Wheel Mechanism

External Top Mechanism

Internal Top Mechanism x2

75KG Aluminium Single Female Lower Rail 128018471250 - 128018471300

SMT 100 Aluminium Upper Rail 1280185711250 - 1280185711300

| Mochanieme |  |
|------------|--|
| Mechanisms |  |

60/75/80 kg Aluminium Single Female Lower Rail 1280184411250 - 1280184411300

| Moonanismo                              |           |      |
|-----------------------------------------|-----------|------|
| DESCRIPTION                             | CODE      | UNIT |
| SMT100 Upper Guided Sliding Door System | 128009100 | Set  |