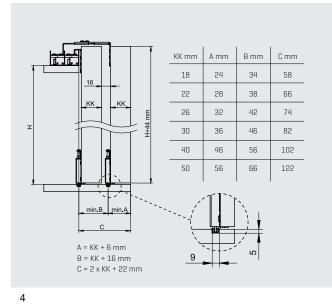

-------------------|---------------|---------|
| DESCRIPTION                  | CODE          | LENGTH  |
| SMT 100 Aluminium Upper Rail | 1280185711250 | 2500 mm |
| SMT 100 Aluminium Upper Rail | 1280185711300 | 3000 mm |

| Lower Rails                                    |               |         |
|------------------------------------------------|---------------|---------|
| DESCRIPTION                                    | CODE          | LENGTH  |
| 60/75/80 kg Aluminium Single Female Lower Rail | 1280184411250 | 2500 mm |
| 60/75/80 kg Aluminium Single Female Lower Rail | 1280184411300 | 3000 mm |
| 75KG Aluminium Single Female Lower Rail        | 128018471250  | 2500 mm |
| 75KG Aluminium Single Female Lower Rail        | 128018471300  | 3000 mm |

#### Space Requirement in Cabinet







Silicone adhesive is advised for fixing

### **Application Features**







Safety Stopper Assembly

 Adjustment Feature
 Soft-Close Mechanism