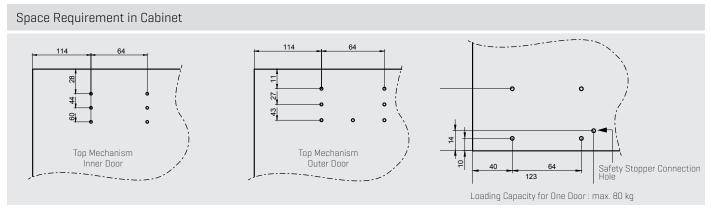

ODE          | LENGTH  |
| SMT 100 Aluminium Upper Rail | 1280185711250 | 2500 mm |
| SMT 100 Aluminium Upper Rail | 1280185711300 | 3000 mm |

| Lower Rails                                    |               |         |
|------------------------------------------------|---------------|---------|
| DESCRIPTION                                    | CODE          | LENGTH  |
| 60/75/80 kg Aluminium Single Female Lower Rail | 1280184411250 | 2500 mm |
| 60/75/80 kg Aluminium Single Female Lower Rail | 1280184411300 | 3000 mm |
| 75KG Aluminium Single Female Lower Rail        | 128018471250  | 2500 mm |
| 75KG Aluminium Single Female Lower Rail        | 128018471300  | 3000 mm |

#### Space Requirement in Cabinet







Silicone adhesive is advised for fixing

### **Application Features**







Safety Stopper Assembly

 Adjustment Feature
 Soft-Close Mechanism