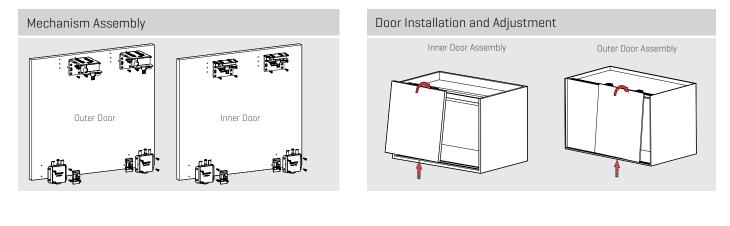

### **Application Features**

Safety Stopper Assembly

 Adjustment Feature
 Soft-Close Mechanism