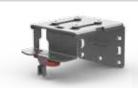

#### Standard Set Includes

Ĩ

~

Adjustable Lower Wheel Mechanism

External Top Mechanism

Internal Top Mechanism x2

75KG Aluminium Single Female Lower Rail 128018471250 - 128018471300

SMT 100 Aluminium Upper Rail 1280185711250 - 1280185711300