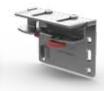

#### Standard Set Includes

Ĩ

~

Adjustable Lower Wheel Mechanism

External Top Mechanism

Internal Top Mechanism x2

75KG Aluminium Single Female Lower Rail 128018471250 - 128018471300

SMT 100 Aluminium Upper Rail 1280185711250 - 1280185711300