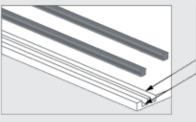

#### Standard Set Includes

Ĩ

~

Adjustable Lower Wheel Mechanism

External Top Mechanism

Internal Top Mechanism x2

75KG Aluminium Single Female Lower Rail 128018471250 - 128018471300

SMT 100 Aluminium Upper Rail 1280185711250 - 1280185711300