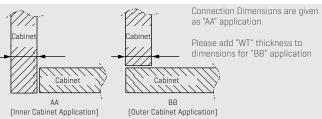

#### Packaging

Product is sold as a set.

- A set suitable for 2-door cabinets.
- Soft-Close mechanism is included in set.
- There are 10 sets in a package.
- Upper rail operates with double lower rail